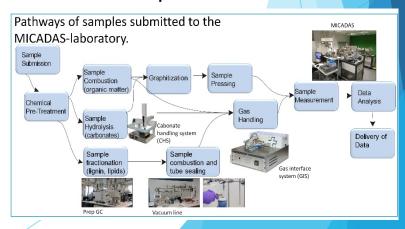

# Reasons for downtimes of the AWI-MICADAS



Torben Gentz Elizabeth Bonk Jens Hefter Hendrik Grotheer Gesine Mollenhauer



## October 2016: Delivery of the MICADAS 15









2016

2017

2018

## Test phase



## Routine operation





#### Reasons for downtime:

- Chiller failed
- No more targets in stock
- Mismanagement in the preparation of samples
- Interruption of the power supply



Entirely our own fault

- Leakage in helium supply
- Pressure of compressed air was not sufficient to cool GIS and the ion source

- Crash of the software
- Ion source
- Sample changer
- Capillary of GIS blocked



#### Crash of software

Nemo, BATS



Squirrel while GIS was used.





### Ion source







# Ion source potentials connected







# Capillary blocked in ion source







# Capillary GIS to Micadas blocked



Picture by lonplus



# Capillary GIS to Micadas blocked



Picture by lonplus



# Capillary GIS to Micadas



Grease in the VICI valve



## Sample changer stopped working:

- Not properly aligned
- Software c