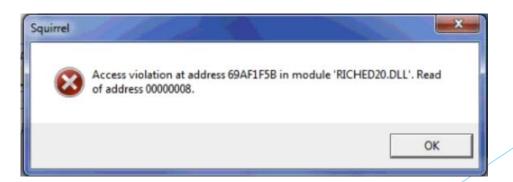

# Reasons for downtimes of the AWI-MICADAS



Torben Gentz Elizabeth Bonk Jens Hefter Hendrik Grotheer Gesine Mollenhauer



## October 2016: Delivery of the MICADAS 15









2016

2017

2018

## Test phase



## Routine operation





#### Reasons for downtime:

- Chiller failed
- No more targets in stock
- Mismanagement in the preparation of samples
- Interruption of the power supply



Entirely our own fault

- Leakage in helium supply
- Pressure of compressed air was not sufficient to cool GIS and the ion source

- Crash of the software
- Ion source
- Sample changer
- Capillary of GIS blocked



#### Crash of software

Nemo, BATS



Squirrel while GIS was used.





### Ion source







# Ion source potentials connected







# Capillary blocked in ion source







# Capillary GIS to Micadas blocked



Picture by lonplus



# Capillary GIS to Micadas blocked



Picture by lonplus



# Capillary GIS to Micadas



Grease in the VICI valve



## Sample changer stopped working:

- Not properly aligned
- Software crashed





## Routine operation started January 2018

Most of the problems solved.

Maintenance of the source depending on the sample type.

Until now 865 measurements for scientific use.



Routine operation started January 2018

Most of the problems solved.

Maintenance of the source depending on the sample type.

Until now 865 measurements for scientific use.

We are happy with the results and the support!

Thanks for your attention