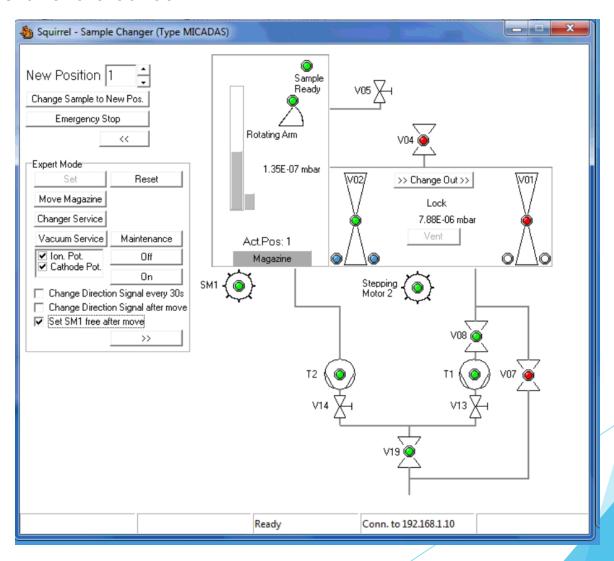

Reasons for downtime:

- Chiller failed
- No more targets in stock
- Mismanagement in the preparation of samples
- Interruption of the power supply



Entirely our own fault

- Leakage in helium supply
- Pressure of compressed air was not sufficient to cool GIS and the ion source

- Crash of the software
- Ion source
- Sample changer
- Capillary of GIS blocked



#### Crash of software

Nemo, BATS



Squirrel while GIS was used.





### Ion source







# Ion source potentials connected







# Capillary blocked in ion source







# Capillary GIS to Micadas blocked



Picture by lonplus



# Capillary GIS to Micadas blocked



Picture by lonplus



# Capillary GIS to Micadas



Grease in the VICI valve



## Sample changer stopped working:

- Not properly aligned
- Software crashed





## Routine operation started January 2018

Most of the problems solved.

Maintenance of the source depending on the sample type.

Until now 865 measurements for scientific use.



Routine operation started January 2018

Most of the problems solved.

Maintenance of the source depending on the sample type.

Until now 865 measurements for scientific use.

We are happy with the results and the support!

Thanks for your attention



Routine operation started January 2018

Most of the problems solved.

Maintenance of the source depending on the sample type.

Until now 865 measurements for scientific use.

We are happy with the results and the support!

Thanks for your attention

More from AWI MICADAS during the conference:

2A-05 First year of routine measurements at the AWI MICADAS <sup>14<