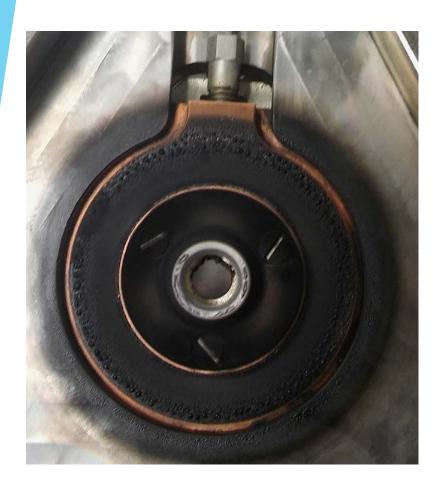

# Capillary blocked in ion source

# Capillary GIS to Micadas blocked

Picture by lonplus