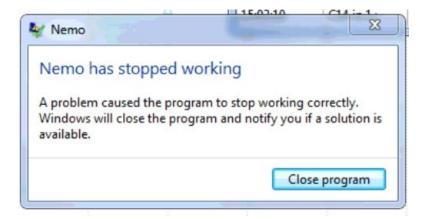

# Reasons for downtimes of the AWI-MICADAS



Torben Gentz Elizabeth Bonk Jens Hefter Hendrik Grotheer Gesine Mollenhauer



## October 2016: Delivery of the MICADAS 15









2016

2017

2018

## Test phase



## Routine operation





#### Reasons for downtime:

- Chiller failed
- No more targets in stock
- Mismanagement in the preparation of samples
- Interruption of the power supply



Entirely our own fault

- Leakage in helium supply
- Pressure of compressed air was not sufficient to cool GIS and the ion source

- Crash of the software
- Ion source
- Sample changer
- Capillary of GIS blocked



#### Crash of software

Nemo, BATS



Squirrel while GIS was used.





### Ion source







# Ion source potentials connected







# Capillary blocked in ion source







# Capillary GIS to Micadas blocked



Picture by lonplus



# Capillary GIS to Micadas blocked



Picture by lonplus



# Capillary GIS to Micadas



Grease in the VICI valve



## Sample changer stopped working:

- Not properly aligned
- Software crashed





## Routine operation started January 2018

Most of the problems solved.

Maintenance of the source depending on the sample type.

Until now 865 measurements for scientific use.



Routine operation started January 2018

Most of the problems solved.

Maintenance of the source depending on the sample type.

Until now 865 measurements for scientific use.

We are happy with the results and the suppor