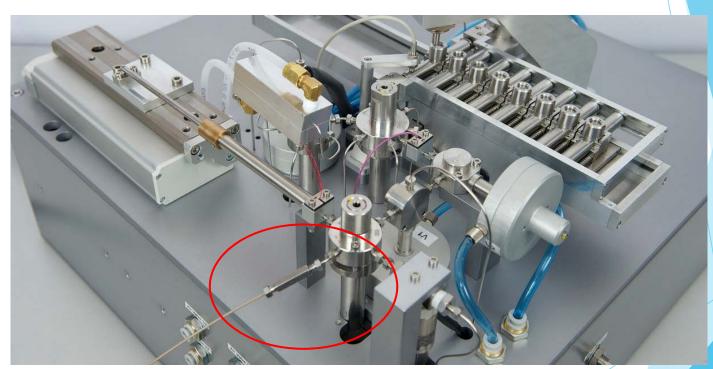

# Capillary blocked in ion source

# Capillary GIS to Micadas blocked

Picture by lonplus