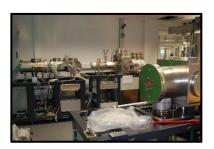

# Capillary GIS to Micadas blocked

Picture by lonplus

# Capillary GIS to Micadas

Grease in the VICI valve